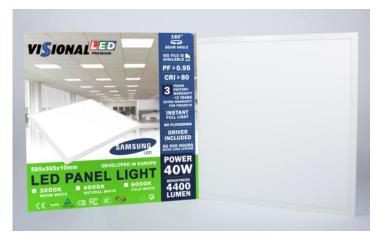

## **LED Panel Light 40W**

## **VISIONAL PREMIUM**

| DESCRIPTION             |                          |
|-------------------------|--------------------------|
| POWER                   | 40W (40kWH/1000h)        |
| BRIGHTNESS              | 4400 LUMEN               |
| POWER FACTOR            | PF <u>&gt;</u> 0.95      |
| RA COEFFICIENT          | CRI <u>&gt;</u> 80       |
| POWER SUPPLY EFFICIENCY | >90%                     |
| LIFETIME                | 50000 h                  |
| COLOR TEMPERATURE       | 3000 K / 4000 K / 6000 K |
| BEAM ANGLE              | 160°                     |
| SIZE                    | 595 X 595 X 10mm         |
| DIMMABLE                | NO                       |
| DRIVER                  | STANDARD                 |
| VOLTAGE                 | 110-265V 50/60HZ         |
| PROTECTION RATING       | IP 44                    |
| TEMPERATURE             | -40C - +50C              |
| 3 YEARS WARRANTY        |                          |

## **FEATURES**

- ✓ INSTANT FULL LIGHT
- ✓ NO FLICKERING
- ✓ SAVE 80% MONEY
- ✓ IES FILE IS AVAILABLE
- ✓ EXTRA LONG LIFETIME
- ✓ EXTRA CLEAR GLASS