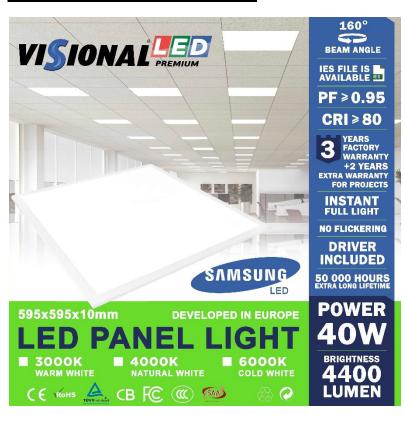

## **LED Panel Light 40W**

## **VISIONAL PREMIUM**

| DESCRIPTION             |                          |
|-------------------------|--------------------------|
| POWER                   | 40W (40kWH/1000h)        |
| BRIGHTNESS              | 4400 LUMEN               |
| POWER FACTOR            | PF <u>&gt;</u> 0.95      |
| RA COEFFICIENT          | CRI <u>&gt;</u> 80       |
| POWER SUPPLY EFFICIENCY | >90%                     |
| LIFETIME                | 50000 h                  |
| COLOR TEMPERATURE       | 3000 K / 4000 K / 6000 K |
| BEAM ANGLE              | 160°                     |
| SIZE                    | 595 X 595 X 10mm         |
| DIMMABLE                | NO                       |
| DRIVER                  | STANDARD                 |
| VOLTAGE                 | 110-265V 50/60HZ         |
| PROTECTION RATING       | IP 44                    |
| TEMPERATURE             | -40C - +50C              |
| 3 YEARS WARRANTY        |                          |

## **FEATURES**

- ✓ INSTANT FULL LIGHT
- ✓ NO FLICKERING
- ✓ SAVE 80% MONEY
- ✓ IES FILE IS AVAILABLE
- ✓ EXTRA LONG LIFETIME
- ✓ EXTRA CLEAR GLASS